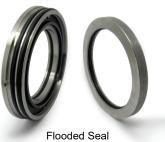

|                                                                                                                                                                                          | Bearing Isolators                                                  |
|------------------------------------------------------------------------------------------------------------------------------------------------------------------------------------------|--------------------------------------------------------------------|
|                                                                                                                                                                                          | Application Form                                                   |
| Bearing Installation Sizes Inches mm                                                                                                                                                     |                                                                    |
| Shaft "ØA"Housing Bore "ØB"First Obstruction "ØC"Chamfer length (if any) "D"Max Insertion "E"Distance to Step "F"First Obstruction "G"Available housing depth "H"                        |                                                                    |
| Ingress Protection for:                                                                                                                                                                  |                                                                    |
| Seal Type / Material Requirement:                                                                                                                                                        | NGBS (Flooded Design)                                              |
| Type of Fit   Press Fit Flange Fit                                                                                                                                                       | Other:                                                             |
| If Flange:   SBIPF     Number of bolt holes   Flange F     Bolt Hole Size   Flange F     PCD of Bolts   F     *Hole arrangement if equi-spaced:   I Hole Top     1 Hole Top   2 Hole Top | SBIP NMBS NMBSI NGBS<br>Press Fit Press Fit Flush Fit Flooded Seal |
| * If holes are not equi-spaced,<br>customer is to provide a drawing of<br>the hole arranement.                                                                                           |                                                                    |
| Additional Application or Equipment Information:                                                                                                                                         |                                                                    |
| Pressure: N Y if yes: BAR                                                                                                                                                                | Temp: °C Speed: RPM                                                |
| What is the customer currently using in the proposed applicat<br>Labyrinth Lip Seal Other Specify:                                                                                       | ion? (please tick below)                                           |